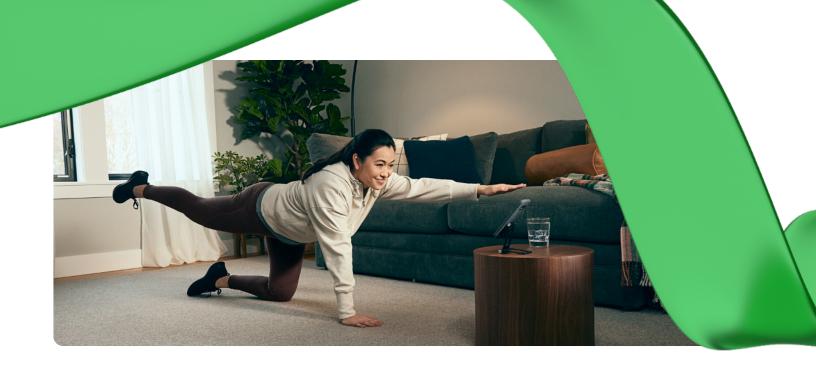

## Open enrollment is here.

Join Hinge Health for exercise therapy without leaving home. No copays. No office visits. Reduce your back and joint pain in just 15 minutes a day. Best of all, there's no cost to you — your Hinge Health benefit is 100% covered by Regence BlueShield of Idaho.

## Join Hinge Health to:

- Overcome pain or limited movement
- Recover from a recent or past injury
- Keep your joints healthy and pain free

Scan the QR code to join the waitlist! hinge.health/idaho-oe
Questions? Call (855) 902-2777