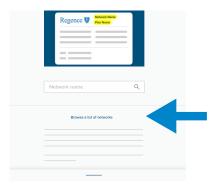

## **Explore our networks**

2 Select Choose a location and network and enter your location information.

Scroll way down the page and click on **Browse a list of networks**.

Select a network based on your location and your company's plan selection.

- A) If you're seeking services in Idaho, Oregon, Utah or Western Washington, select Preferred Network for the PPO and HDHP plans or the Participating Network for the Traditional plan.
- B) If you're seeking services anywhere else, including Eastern Washington, select National BlueCard PPO for the PPO or HDHP plans or National BlueCard Participating for the Traditional plan.