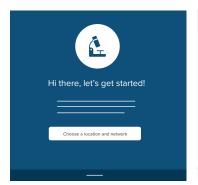

## **Explore our networks**

2 Select Choose a location and network and enter your location information.

Scroll way down the page and click on **Browse a list of networks**.

Select a network based on your location and your company's plan selection.