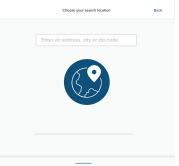

## **Explore our networks**

2 Select Choose a location and network and enter your location information.

Scroll way down the page and click on **Browse a list of networks**.

Select a network based on your location and your company's plan selection.