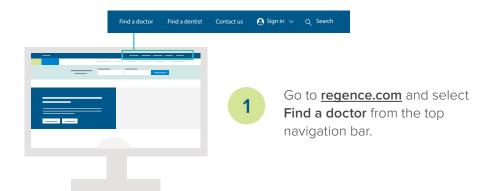

## With Regence, you're covered everywhere

Signing up for a new health plan can be daunting. When you choose Regence, you get access to the largest network of providers across the country through the BlueCard® program. So whether you're working in your company's main office or from a field location, or you're a remote employee, you can get care from more than 1.7 million doctors and hospitals that contract with Blue Cross Blue Shield companies—more than any other insurer.